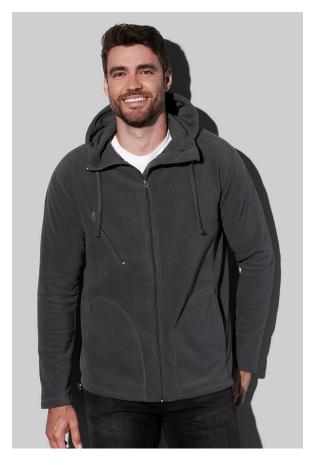

## ST5080 HOODED FLEECE JACKET

Hooded fleece jacket for men

100% polyester multifilament micro fleece with anti-pilling treatment

S-2XL | 220 g/m<sup>2</sup> | Regular | 24 / carton

- **✓** WARM AND SOFT WITH GREAT HEAT INSULATION
- **✔** BOTH SIDES BRUSHED
- **✔** NO LABEL IN COLLAR, TEAR-AWAY LABEL IN SIDE SEAM