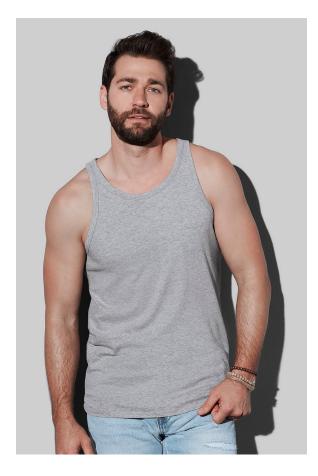

## ST2810 **TANK TOP**

Sleeveless shirt for men

100% ring-spun cotton single jersey (GYH: 85% cotton, 15% viscose)

S-2XL | 160 g/m<sup>2</sup> | Fitted | 24 / carton

- **✔ PREMIUM RING-SPUN COTTON**
- **✓** MODERN, FITTED SHAPE
- **✔** NO LABEL IN COLLAR, TEAR-AWAY LABEL IN SIDE SEAM